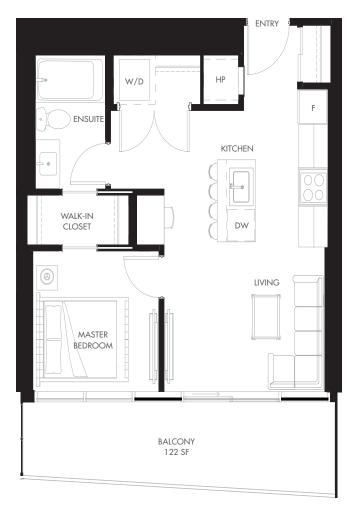

## **PLAN A2-05**

1 BEDROOM

THE ELI

TOTAL 636 SF 514 SF INTERIOR 122 SF **EXTERIOR** 

FLOORS 7-28

## **PLAN A2-05**

1 BEDROOM

THE ELI

TOTAL 636 SF 514 SF INTERIOR 122 SF **EXTERIOR** 

FLOORS 29-37