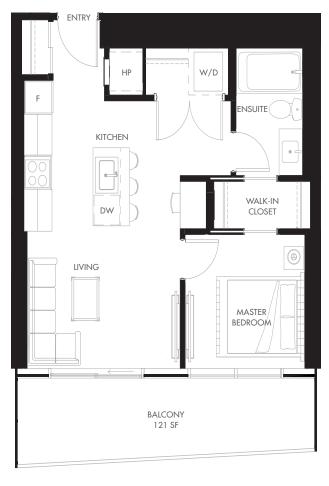

### **PLAN A2-06** 1 BEDROOM THE ELI

TOTAL 635 SF 514 SF INTERIOR 121 SF **EXTERIOR** 

KELOWNA CITY PARK

TOWER 2

FLOORS 7-28