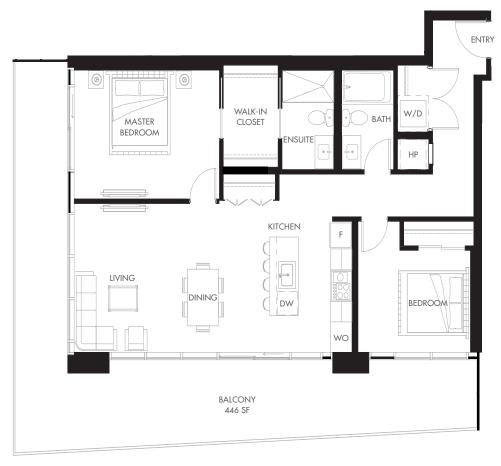

### **PLAN A2-06** 1 BEDROOM THE ELI

TOTAL 635 SF INTERIOR 514 SF 121 SF **EXTERIOR** 

TOWER 2

FLOORS 29-37