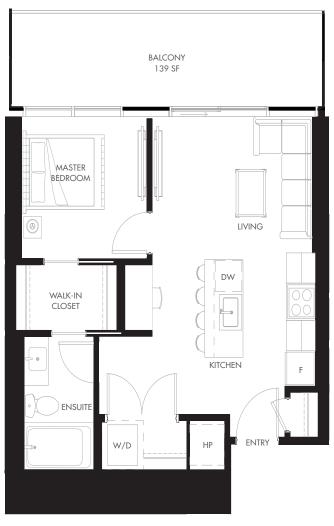

FLOORS 7-28

1 BEDROOM THE ELI

651 SF TOTAL 512 SF INTERIOR 139 SF **EXTERIOR** 

FLOORS 29-37

651 SF TOTAL 512 SF INTERIOR 139 SF **EXTERIOR** 

FLOORS 29-37