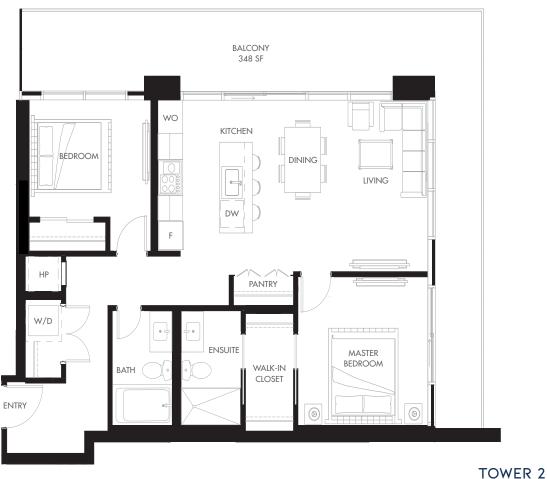

# **PLAN B1-04** 2 BEDROOM THE ELI

TOWER 2

1,294 SF TOTAL 879 SF INTERIOR 415 SF **EXTERIOR** 

FLOORS 7-28

# **PLAN B1-02** 2 BEDROOM THE ELI

1,218 SF TOTAL 870 SF INTERIOR

348 SF **EXTERIOR** 

FLOORS 29-37