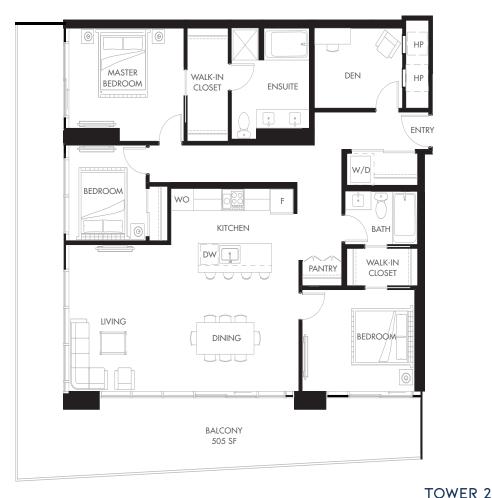

## **PLAN C1-08**

3 BEDROOM + DEN THE ELI

1,818 SF TOTAL

1,383 SF INTERIOR

435 SF **EXTERIOR** 

FLOORS 29-37

1 BEDROOM THE ELI

TOWER 2