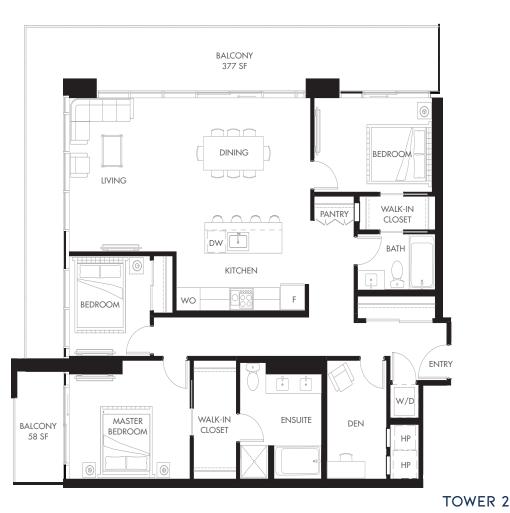

## **PLAN C2-07**

3 BEDROOM + DEN THE ELI

1,913 SF TOTAL 1,408 SF INTERIOR

505 SF **EXTERIOR** 

FLOORS 29-37

## **PLAN C1-08**

3 BEDROOM + DEN THE ELI

1,818 SF TOTAL

1,383 SF INTERIOR

435 SF **EXTERIOR** 

FLOORS 29-37

1 BEDROOM THE ELI

TOWER 2