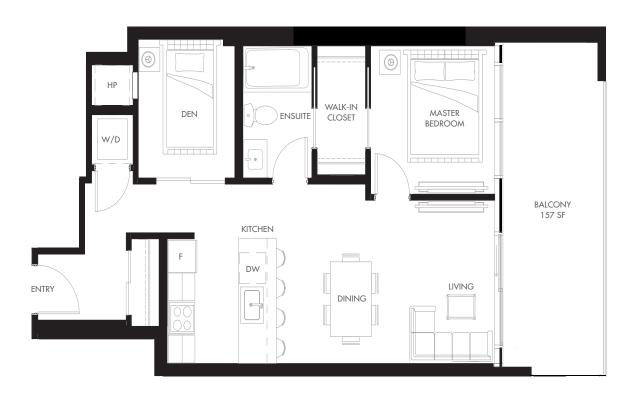

### **PLAN A3-03** 1 BEDROOM + DEN THE ELI

TOTAL 799 SF 642 SF INTERIOR 157 SF **EXTERIOR** 

FLOORS 7-28

### **PLAN A3-03** 1 BEDROOM + DEN THE ELI

TOTAL 799 SF 642 SF INTERIOR 157 SF **EXTERIOR** 

FLOORS 29-37