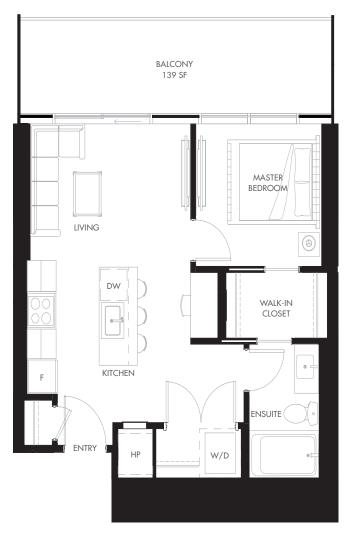

1 BEDROOM THE ELI

| TOTAL    | 651 SF |
|----------|--------|
| INTERIOR | 512 SF |
| EXTERIOR | 139 SF |

TOWER 2

FLOORS 7-28

TOWER 2

1,218 SF TOTAL 870 SF INTERIOR

348 SF **EXTERIOR** 

FLOORS 7-28

FLOORS 7-28

1 BEDROOM THE ELI

651 SF TOTAL 512 SF INTERIOR 139 SF **EXTERIOR** 

FLOORS 29-37