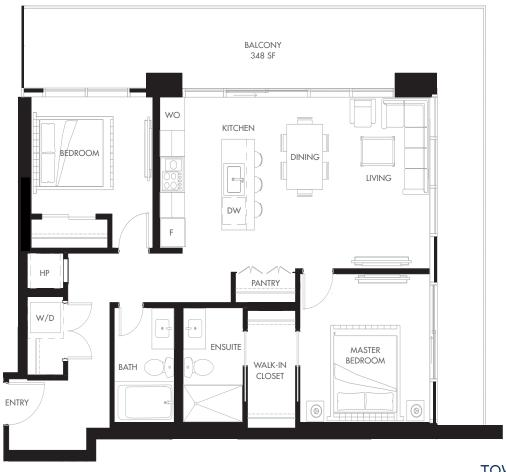

# **PLAN B1-02** 2 BEDROOM THE ELI

1,218 SF TOTAL 870 SF INTERIOR

348 SF **EXTERIOR** 

FLOORS 29-37