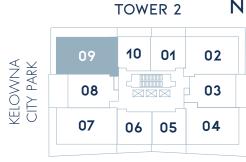

### **PLAN B2-09** 2 BEDROOM THE ELI

1,366 SF TOTAL 988 SF INTERIOR

378 SF **EXTERIOR** 

FLOORS 7-28

1 BEDROOM THE ELI

TOWER 2

| TOTAL    | 651 SF |
|----------|--------|
| INTERIOR | 512 SF |
| EXTERIOR | 139 SF |