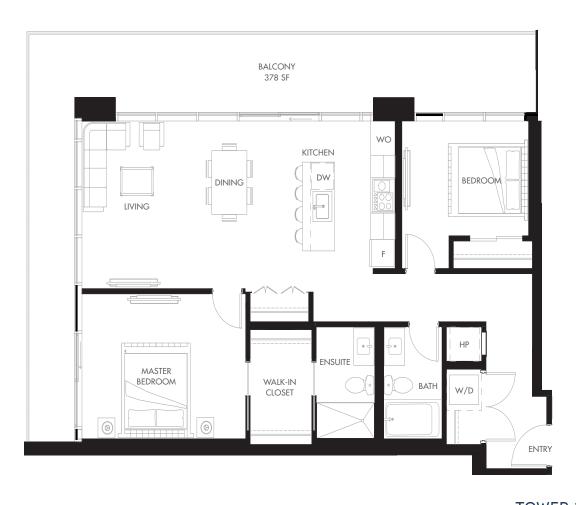

### **PLAN B2-09** 2 BEDROOM THE ELI

1,366 SF TOTAL 988 SF INTERIOR

378 SF **EXTERIOR** 

FLOORS 7-28

1 BEDROOM THE ELI

TOWER 2

| TOTAL    | 651 SF |
|----------|--------|
| INTERIOR | 512 SF |
| EXTERIOR | 139 SF |