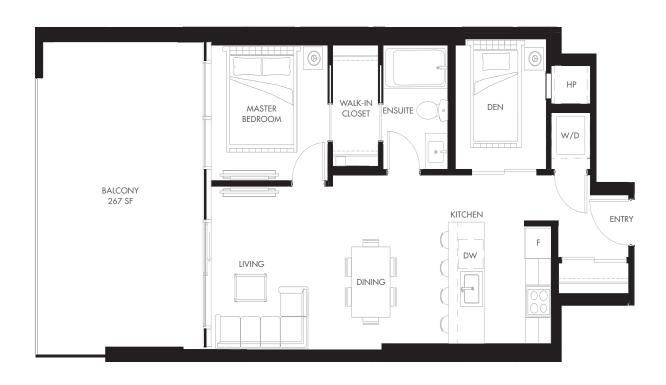

## **PLAN A4-08**

1 BEDROOM + DEN THE ELI

913 SF TOTAL 646 SF INTERIOR 267 SF **EXTERIOR** 

FLOORS 7-28