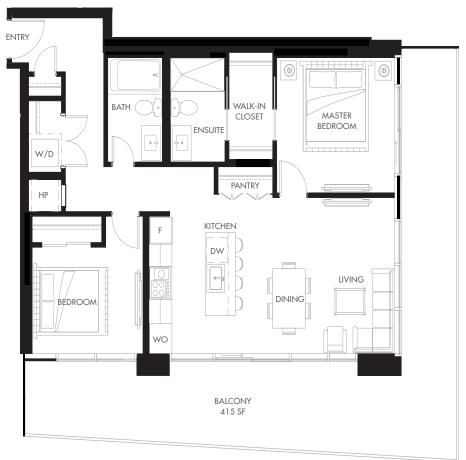

# **PLAN B1-04** 2 BEDROOM THE ELI

TOWER 2

1,294 SF TOTAL 879 SF INTERIOR 415 SF **EXTERIOR** 

FLOORS 7-28

### **PLAN B1-04** 2 BEDROOM THE ELI

TOWER 2

1,294 SF TOTAL 879 SF INTERIOR 415 SF **EXTERIOR** 

FLOORS 29-37