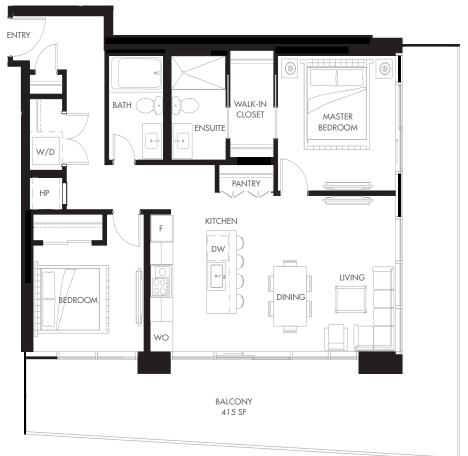

# **PLAN B1-04** 2 BEDROOM THE ELI

TOWER 2

1,294 SF TOTAL 879 SF INTERIOR 415 SF **EXTERIOR** 

FLOORS 7-28