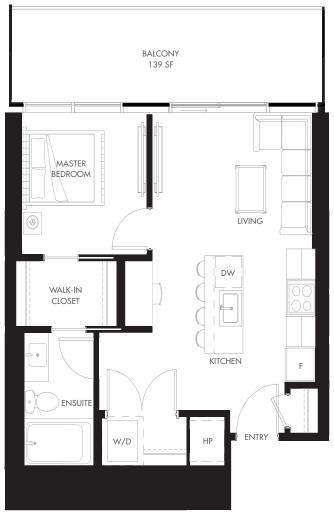

1 BEDROOM THE ELI

| TOTAL    | 651 SF |
|----------|--------|
| INTERIOR | 512 SF |
| EXTERIOR | 139 SF |

TOWER 2

FLOORS 7-28

TOWER 2

1,218 SF TOTAL 870 SF INTERIOR

348 SF **EXTERIOR** 

FLOORS 7-28

FLOORS 7-28

1 BEDROOM THE ELI

651 SF TOTAL 512 SF INTERIOR 139 SF **EXTERIOR** 

FLOORS 29-37