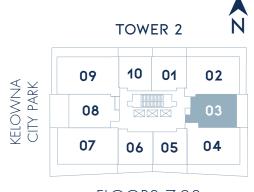

### **PLAN A3-03** 1 BEDROOM + DEN THE ELI

TOTAL 799 SF 642 SF INTERIOR 157 SF **EXTERIOR** 

FLOORS 7-28