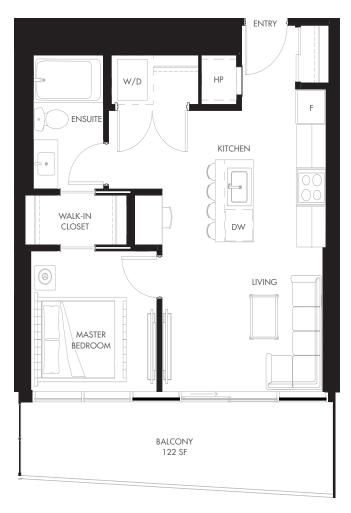

## **PLAN A2-05**

1 BEDROOM

THE ELI

TOTAL 636 SF 514 SF INTERIOR 122 SF **EXTERIOR** 

FLOORS 7-28

## **PLAN A2-05**

1 BEDROOM

THE ELI

TOTAL 636 SF 514 SF INTERIOR 122 SF **EXTERIOR** 

FLOORS 29-37