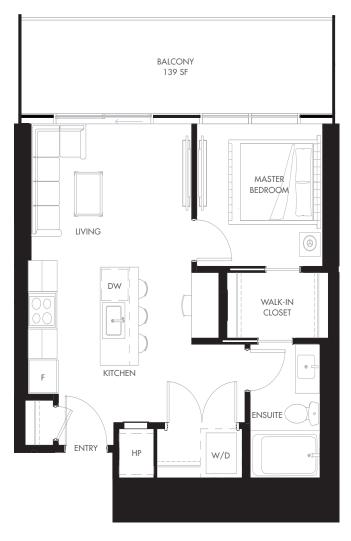

### **PLAN B2-09** 2 BEDROOM THE ELI

1,366 SF TOTAL 988 SF INTERIOR

378 SF **EXTERIOR** 

FLOORS 7-28

1 BEDROOM THE ELI

TOWER 2

| TOTAL    | 651 SF |
|----------|--------|
| INTERIOR | 512 SF |
| EXTERIOR | 139 SF |