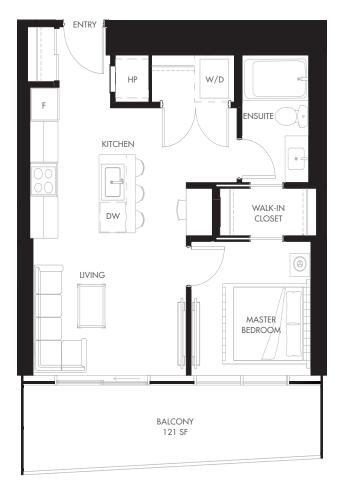

### **PLAN A2-06** 1 BEDROOM THE ELI

TOTAL 635 SF 514 SF INTERIOR 121 SF **EXTERIOR** 

KELOWNA CITY PARK

TOWER 2

FLOORS 7-28