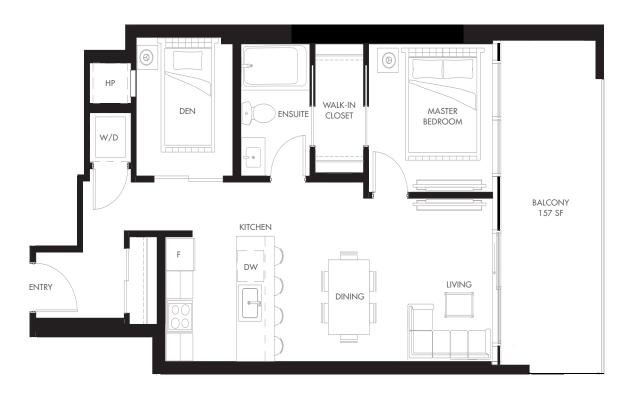

### **PLAN A3-03** 1 BEDROOM + DEN THE ELI

TOTAL 799 SF 642 SF INTERIOR 157 SF **EXTERIOR** 

FLOORS 7-28