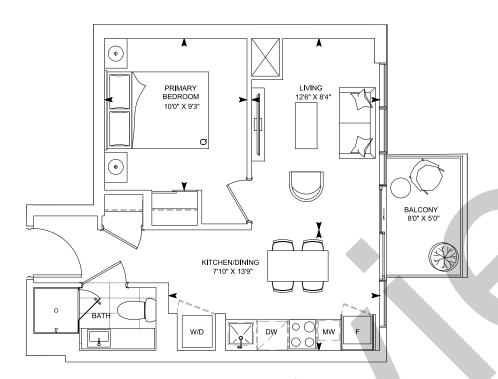

Low \$700's View: East

All prices, figures, materials, areas and stated room dimensions are preliminary and are subject to change without notice.

Please consult a Sales Representative for details.

## NORTHC \*NA RE

Low \$800's View: South

All prices, figures, materials, areas and stated room dimensions are preliminary and are subject to change without notice.

Please consult a Sales Representative for details.

# NORTHC \*NA RE

Mid \$700's View: South

All prices, figures, materials, areas and stated room dimensions are preliminary and are subject to change without notice.

Please consult a Sales Representative for details.