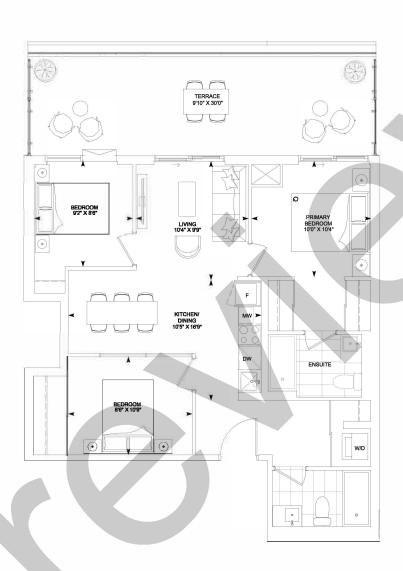

Mid \$900's View: North

All prices, figures, materials, areas and stated room dimensions are preliminary and are subject to change without notice.

Please consult a Sales Representative for details.

Penthouse High \$1.3M View: North