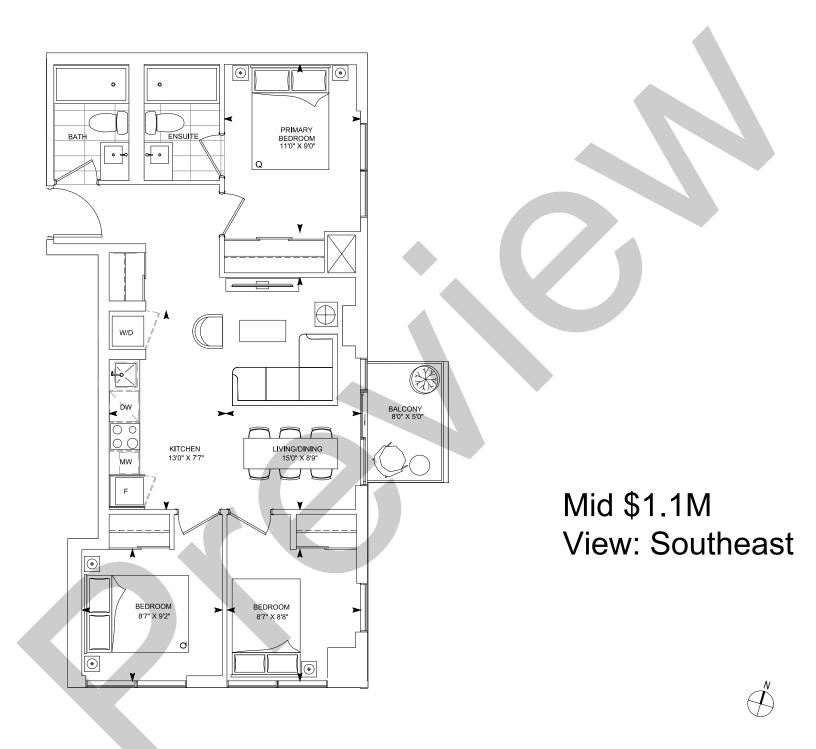

Mid \$900's View: North

All prices, figures, materials, areas and stated room dimensions are preliminary and are subject to change without notice.

Please consult a Sales Representative for details.

Penthouse High \$1.3M View: North