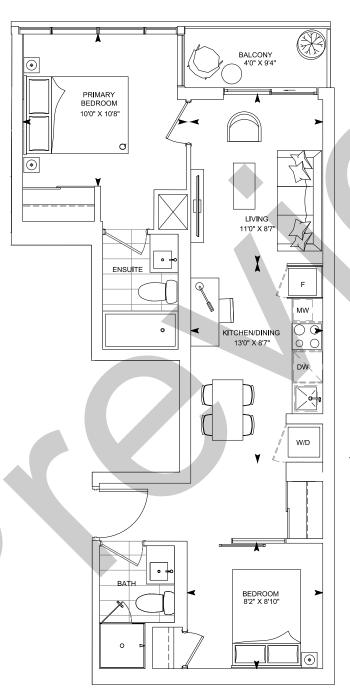

## NORTHC \*NA RE

Low \$800's View: South

All prices, figures, materials, areas and stated room dimensions are preliminary and are subject to change without notice.

Please consult a Sales Representative for details.