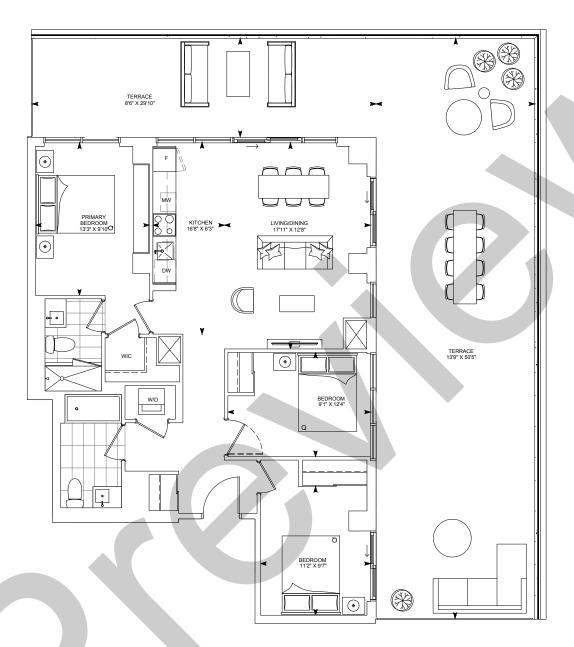

## NORTHC \*NA RE

Low \$800's View: South

All prices, figures, materials, areas and stated room dimensions are preliminary and are subject to change without notice.

Please consult a Sales Representative for details.

# NORTHC \*NA RE

Mid \$700's View: South

All prices, figures, materials, areas and stated room dimensions are preliminary and are subject to change without notice.

Please consult a Sales Representative for details.