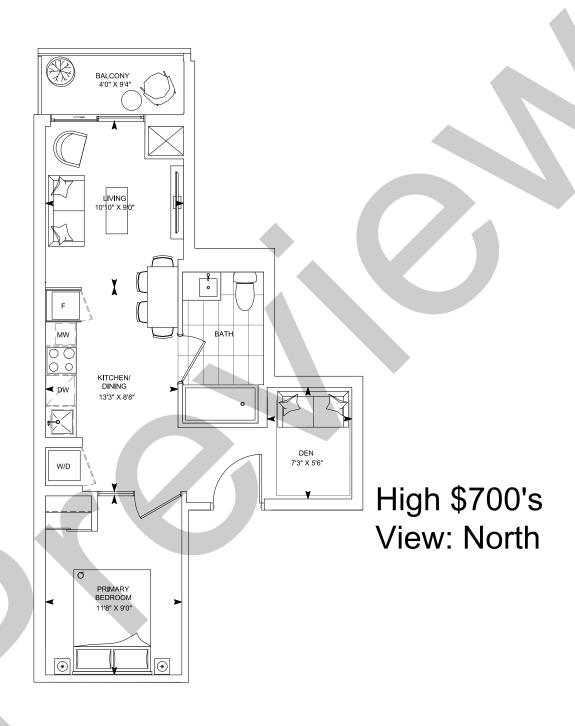

# NORTHC \*NA RE

Mid \$700's View: South

All prices, figures, materials, areas and stated room dimensions are preliminary and are subject to change without notice.

Please consult a Sales Representative for details.