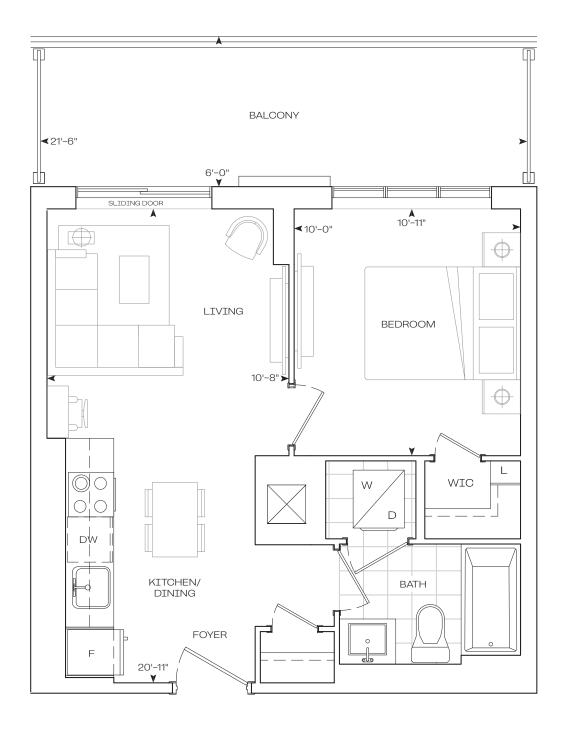

# TOWER & BURNET Suites 14

**EXTERIOR** 

**TOTAL** 

492 sq.Ft

126 sq.Ft

618 sq.Ft

# 1 Bedroom