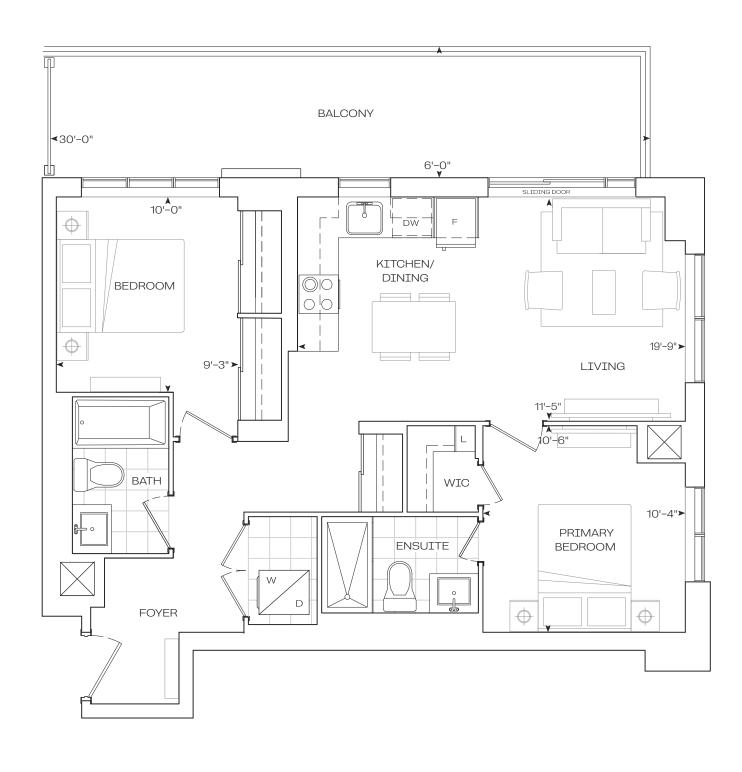

# 2 Bedroom

**Burnet Series** 

10' Ceiling - Floor 28-30

**EXTERIOR** 

**TOTAL** 

824 sq.Ft

180 sq.Ft

1004 sq.Ft