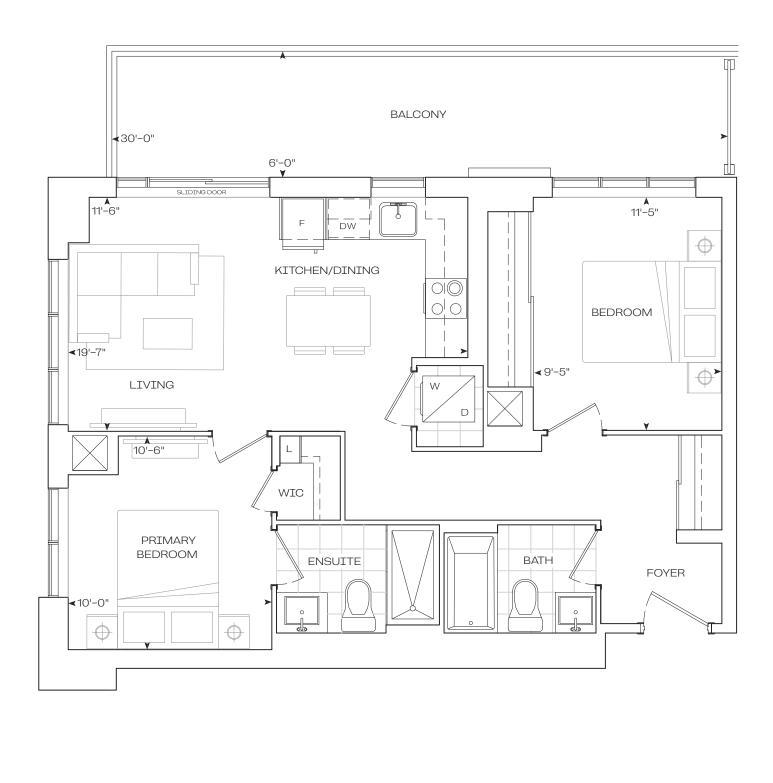

# 2 Bedroom

#### **Garden Series**

10' Ceiling - Floor 1

**EXTERIOR** 

**TOTAL** 

838 sq.Ft

Balcony 78 sq.Ft
Terrace 114 sq.Ft

1030 sq.Ft