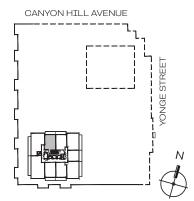

# 1 Bedroom + Den

₹ → 0

CANYON HILL AVENUE

# 2 Bedroom

9' Ceiling - Floor 2-4

CANYON HILL AVENUE

Label Street S

**Podium Series** 

800 sq.Ft

**EXTERIOR** 

181 sq.Ft

1009 sq.Ft

222 sq.Ft

2 Bedroom

**Burnet Series** 

10' Ceiling - Floor 28-30

CANYON HILL AVENUE