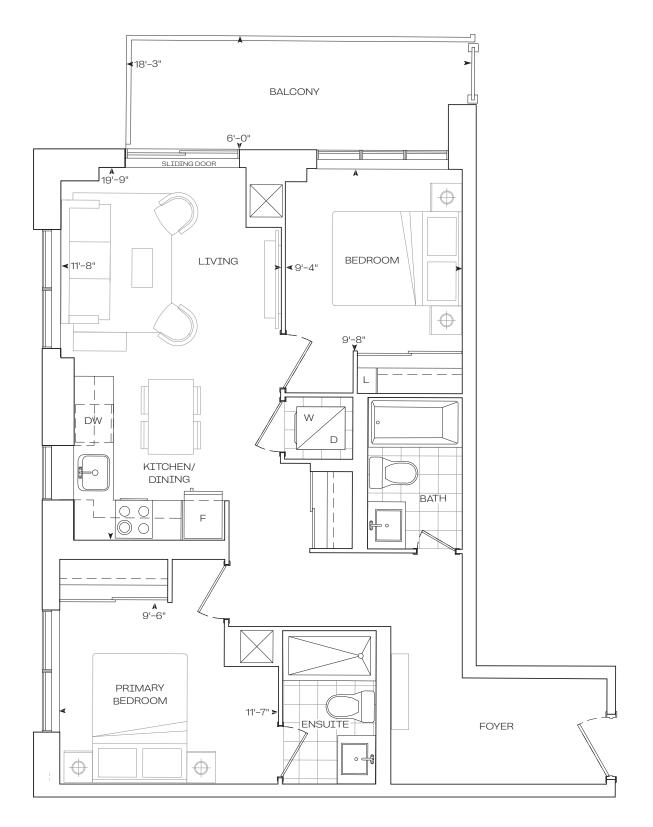

# 1 Bedroom

Burnet Series 10' Ceiling - Floor 28-30

**EXTERIOR** 

**TOTAL** 

590 sq.Ft

40 sq.Ft

631 sq.Ft