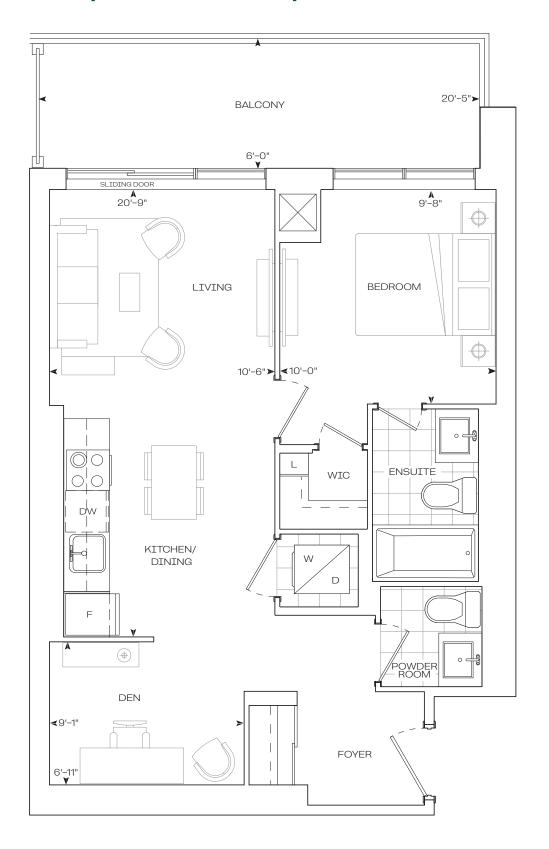

TOTAL

639 sq.Ft

120 sq.Ft

759 sq.Ft

**EXTERIOR** 

**TOTAL** 

639 sq.Ft

120 sq.Ft

759sq.Ft

1Bedroom + Den

**Burnet Series** 

10' Ceiling - Floor 28-30