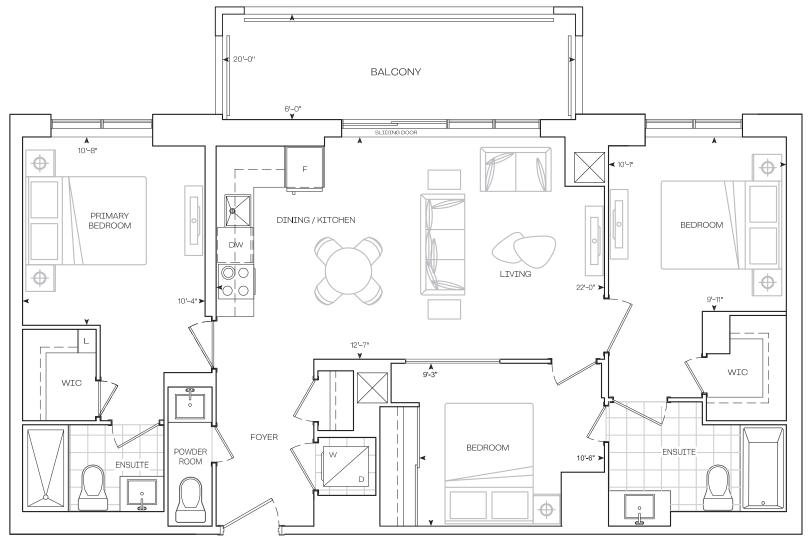

#### 9' Ceiling - Floor 2-4

1050 sq.Ft

**EXTERIOR** 

120 sq.Ft

**TOTAL** 

1170 sq.Ft

# 3 Bedroom Barrier Free

**Podium Series** 

9' Ceiling - Floor 2-4

3 Bedroom

INTERIOR

1125 sq.Ft

**EXTERIOR** 

228 sq.Ft

23'-10"

**TOTAL** 

1353 sq.Ft

**Burnet Series** 

10' Ceiling - Floor 28-30

1145 sq.Ft

**EXTERIOR** 

120 sq.Ft